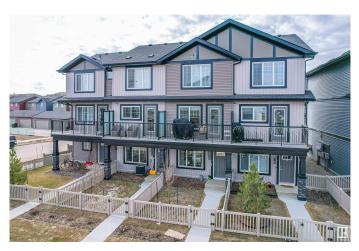

#### \$379,000

3 Bedroom, 2.50 Bathroom, 1,200 sqft Single Family on 0.00 Acres

Rosenthal (Edmonton), Edmonton, AB

IMMACULATE! Welcome to "The Gabriel― by StreetSide Developments, nestled in the vibrant, family-friendly community of Rosenthal in West Edmonton. With NO CONDO FEES and over 1200 sqft of beautifully upgraded living space, this thoughtfully designed townhouse blends style, comfort, and value. This middle unit offers enhanced energy efficiency and excellent sun exposure throughout the day. Enjoy \$15K in elegant upgradesâ€"chevron-patterned luxury vinyl plank flooring, smooth ceilings (no popcorn!), and sleek, ceiling-height cabinetry. The kitchen is a showstopper with a tile backsplash and premium appliances, including a front-dial stove, GE French door fridge, BOSCH dishwasher, and LG WashTower laundry centre. The main level features a spacious foyer, 2-piece bath, and a versatile bedroom. Upstairs includes two generous bedrooms and two full baths. High-end furniture and portable A/C unit can be included. Prime locationâ€"just minutes from Costco, River Cree, and Secord Rec Centre. A true West Edmonton gem!

## Exterior

| Exterior          | Wood, Vinyl                                                      |
|-------------------|------------------------------------------------------------------|
| Exterior Features | Back Lane, Fenced, Landscaped, Low Maintenance Landscape,        |
|                   | Park/Reserve, Playground Nearby, Public Transportation, Schools, |
|                   | Shopping Nearby                                                  |