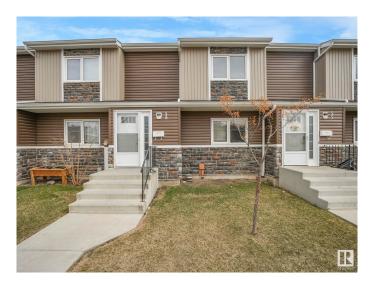

#### \$265,000

3 Bedroom, 1.50 Bathroom, 1,188 sqft Condo / Townhouse on 0.00 Acres

Sweet Grass, Edmonton, AB

Welcome to this move-in ready 3-bedroom townhouse offering nearly 1,200 sq ft in the well-managed Derrick Hill Estates. Featuring newer laminate flooring throughout and affordable condo fees. Enjoy the convenience of newer appliances including a 4-piece stove, washer, dryer, and dishwasher (2024). The main floor boasts a spacious open kitchen with dining area, a bright living room with patio doors, and a 2-piece bath. Upstairs you'll find a large primary bedroom, two additional bedrooms, and a 4-piece bathroom. The unfinished basement awaits your personal touch. Prime location with quick access to the LRT, Whitemud, Anthony Henday, shopping, schools, and public transit. Don't miss this opportunityâ€"come see it today!